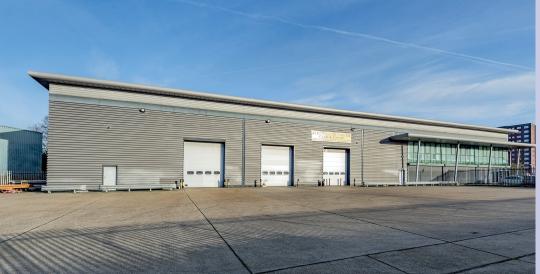

## **CIRCULAR 13 INDUSTRIAL ESTATE**

Gascoigne Road, Barking IG11 7LT

**38,929 SQ FT** WAREHOUSE UNIT TO LET **AVAILABLE NOW** 

**MARKET** 

- MODERN WAREHOUSE
- > 9M EAVES
- 3 SURFACE LEVEL LOADING DOORS
- GROUND & FIRST FLOOR OFFICES
- > 250KVA POWER
- SELF-CONTAINED SITE
- SECURE 26M LOADING YARD
  & CAR PARKING

#### DESCRIPTION

The property comprises a modern warehouse unit of steel frame construction, with well specified offices over the ground and first floors.