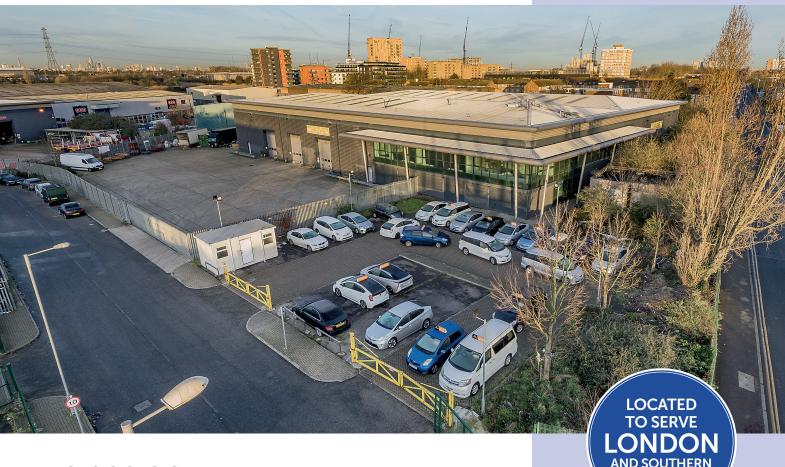

## **CIRCULAR 13 INDUSTRIAL ESTATE**

Gascoigne Road, Barking IG11 7LT

**38,929 SQ FT** WAREHOUSE UNIT TO LET **AVAILABLE NOW** 

**MARKET** 

- MODERN WAREHOUSE
- > 9M EAVES
- 3 SURFACE LEVEL LOADING DOORS
- GROUND & FIRST FLOOR OFFICES
- > 250KVA POWER
- SELF-CONTAINED SITE
- SECURE 26M LOADING YARD
  & CAR PARKING

| П | $\sim$ | - | Α. | TΙ | $\sim$ | N |
|---|--------|---|----|----|--------|---|
|   | ( )    |   | Δ  |    | ( )    | N |

POWER 38 is accessed directly from Gascoigne Road which links to the A13, close to its junction with the North Circular (A406). The M11 is located within 5.5 miles.

Barking underground and overland stations are within walking distance. The unit is located just outside of the Ultra Low Emissions Zone (ULEZ).

| POWER 38             | SQ FT  | SQ M     |
|----------------------|--------|----------|
| Ground Floor Offices | 2,584  | 240.06   |
| 1st Floor Offices    | 2,584  | 240.06   |
| Warehouse            | 33,761 | 3,136.50 |
| Total                | 38,929 | 3,616.62 |