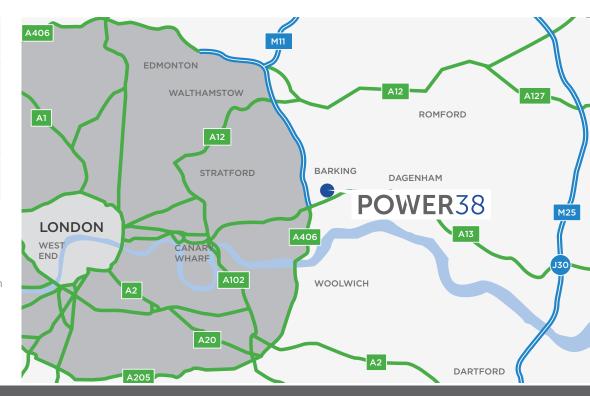

| П | $\sim$ | - | Α. | TΙ | $\sim$ | N |
|---|--------|---|----|----|--------|---|
|   | ( )    |   | Δ  |    | ( )    | N |

POWER 38 is accessed directly from Gascoigne Road which links to the A13, close to its junction with the North Circular (A406). The M11 is located within 5.5 miles.

Barking underground and overland stations are within walking distance. The unit is located just outside of the Ultra Low Emissions Zone (ULEZ).

| POWER 38             | SQ FT  | SQ M     |
|----------------------|--------|----------|
| Ground Floor Offices | 2,584  | 240.06   |
| 1st Floor Offices    | 2,584  | 240.06   |
| Warehouse            | 33,761 | 3,136.50 |
| Total                | 38,929 | 3,616.62 |

#### **EPC**

Energy Performance Rating of

| CONNECTION          | MILES |
|---------------------|-------|
| A13                 | 0.1   |
| A406 North Circular | 0.8   |
| Canary Wharf        | 6.5   |
| M25 J30             | 9.5   |
| Central London      | 11    |
| West End            | 11.8  |
| Port of Tilbury     | 16.5  |